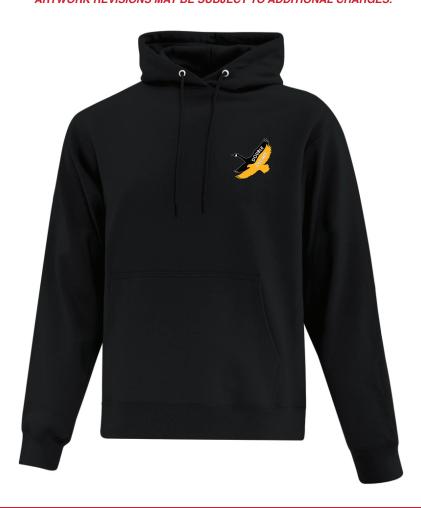

# ADULT EVERYDAY FLEECE HOODED SWEATSHIRT ARTWORK

- IMPRINT COLOUR: PMS 1235 GOLD, BLACK & WHITE - DECORATION LOCATION: LEFT CHEST (ARTWORK SIZE: 3.4557" W x 3.5" H)

| BLACK BOX IS FOR CONTRAST ONLY AND WILL NOT PRINT |

#### - IMPORTANT NOTE TO CLIENT -

Please review this proof carefully for spelling, errors and ommisions. Layout is for approximate positioning of artwork only - scaling may not be exact. Display colors on a monitor can vary from screen to screen. For pantone colors, refer to a pantone formula guide for accurate color matching. Your e-signature constitutes acceptance of full responsibility for all errors, omissions as well as legal and ethical compliance in this document.

\*\*ARTWORK REVISIONS MAY BE SUBJECT TO ADDITIONAL CHARGES.\*\*