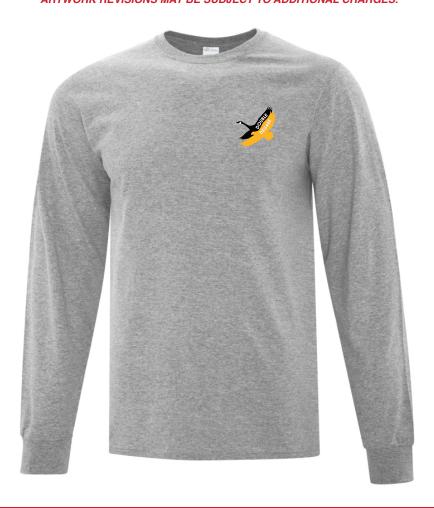

## ATC EVERYDAY COTTON LONG SLEEVE TEE ARTWORK

- IMPRINT COLOUR: PMS 1235 GOLD, WHITE & BLACK - DECORATION LOCATION: LEFT CHEST - (ARTWORK SIZE: 3.4557" W x 3.5" H)

| GREY BOX IS FOR CONTRAST ONLY AND WILL NOT PRINT |

#### - IMPORTANT NOTE TO CLIENT -

Please review this proof carefully for spelling, errors and ommisions. Layout is for approximate positioning of artwork only - scaling may not be exact. Display colors on a monitor can vary from screen to screen. For pantone colors, refer to a pantone formula guide for accurate color matching. Your e-signature constitutes acceptance of full responsibility for all errors, omissions as well as legal and ethical compliance in this document.

\*\*ARTWORK REVISIONS MAY BE SUBJECT TO ADDITIONAL CHARGES.\*\*