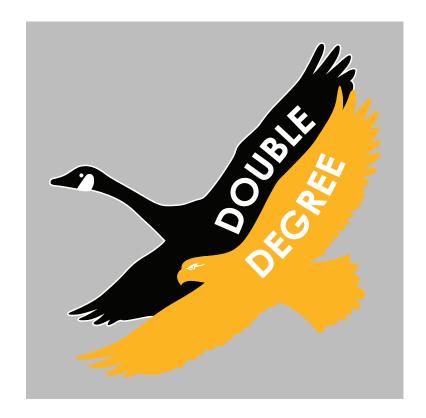

### ADULT EVERYDAY FLEECE HOODED SWEATSHIRT ARTWORK

- IMPRINT COLOUR: PMS 1235 GOLD, WHITE & BLACK - DECORATION LOCATION: LEFT CHEST - (ARTWORK SIZE: 3.4557" W x 3.5" H)

| GREY BOX IS FOR CONTRAST ONLY AND WILL NOT PRINT |

#### - IMPORTANT NOTE TO CLIENT -

Please review this proof carefully for spelling, errors and ommisions. Layout is for approximate positioning of artwork only - scaling may not be exact. Display colors on a monitor can vary from screen to screen. For pantone colors, refer to a pantone formula guide for accurate color matching. Your e-signature constitutes acceptance of full responsibility for all errors, omissions as well as legal and ethical compliance in this document.

\*\*ARTWORK REVISIONS MAY BE SUBJECT TO ADDITIONAL CHARGES.\*\*