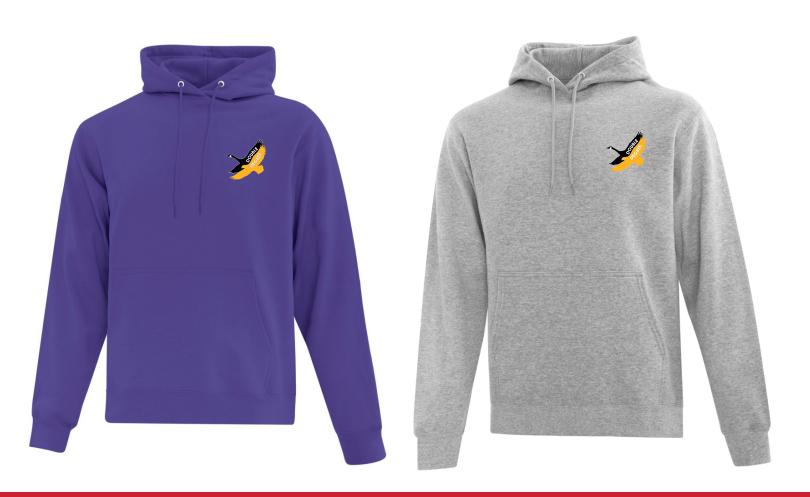

### ADULT EVERYDAY FLEECE HOODED SWEATSHIRT ARTWORK

- IMPRINT COLOUR: PMS 1235 GOLD, WHITE & BLACK - DECORATION LOCATION: LEFT CHEST - (ARTWORK SIZE: 3.4557" W x 3.5" H)

| GREY BOX IS FOR CONTRAST ONLY AND WILL NOT PRINT |

#### - IMPORTANT NOTE TO CLIENT -

Please review this proof carefully for spelling, errors and ommisions. Layout is for approximate positioning of artwork only - scaling may not be exact. Display colors on a monitor can vary from screen to screen. For pantone colors, refer to a pantone formula guide for accurate color matching. Your e-signature constitutes acceptance of full responsibility for all errors, omissions as well as legal and ethical compliance in this document.

\*\*ARTWORK REVISIONS MAY BE SUBJECT TO ADDITIONAL CHARGES.\*\*