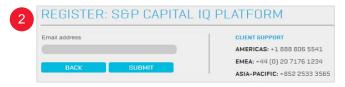

#### 2: Submit your email

Enter your email address, then click "Submit." Be sure to use your company's domain.