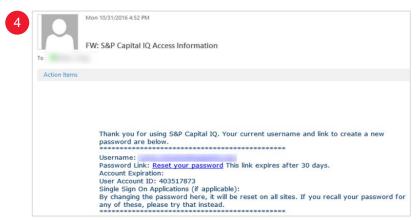

### 4: Reset your password

You will receive an email with the headline "S&P Capital IQ Access Information." Within the email, click the link "Reset your password."