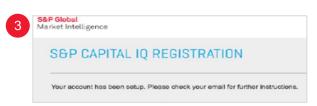

# 3: Check your email

You will be directed to a page that tells you to check your email to continue setting up your account.