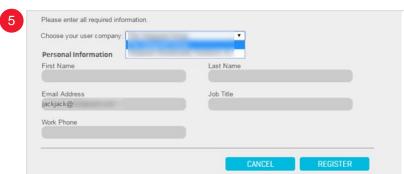

### 5: Update personal info

Once you reset your password, you will be prompted to update your personal information. When finished, click "Register."