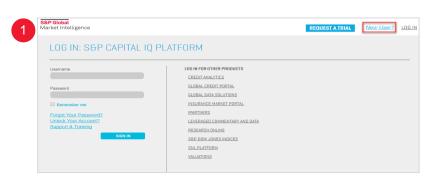

se your company's domain.

# 3: Check your email

You will be directed to a page that tells you to check your email to continue setting up your account.

### 4: Reset your password

You will receive an email with the headline "S&P Capital IQ Access Information." Within the email, click the link "Reset your password."

### 5: Update personal info

Once you reset your password, you will be prompted to update your personal information. When finished, click "Register."

## 6: Self-identification

To complete the registration process, log in to the SNL Platform (http://www.snl.com/interactivex) using your new credentials. You will receive a note labeled "SNL Master Subscription Agreement" in which you will be required to check "I agree to the terms and conditions above" and click "Accept."

6











| S&P<br>Capital IQ                      | Search Companies, People, Funds, and More |              |           |          |          |          |            |                 |                |                   |
|----------------------------------------|-------------------------------------------|--------------|-----------|----------|----------|----------|------------|-----------------|----------------|-------------------|
| My Capital IQ Com                      | panies Resear                             | ch   Markets | Screening | Charting | Coverage | Projects | Portfolios | Alpha Facto     | rs   Real-Time | RatingsDirect®    |
| Welcome                                |                                           | Customize    | S&P Capit | al IQ    |          |